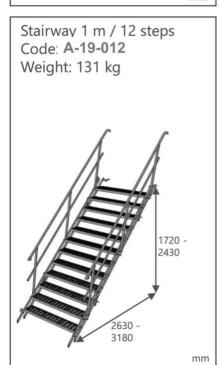

### Details:

- Available in 6 different lengths which can be safely connected to each other. By this means, up to 4.75 m of height can be conquered with only one stairway.
- Maximum number of steps is 21. To achieve this, two stairways have to be connected (e.g. 18 and 3 step stairways). All necessary attachments are included.
- Each stairway is delivered with two handrails which adjust to the inclination angle of the stairway.
- Regardless of the inclination angle of the stairway, the treads will always remain in a horizontal position.
- The stairway is locked as soon as it is placed at the desired angle.
- The stairways are made of square galvanised steel hollow profiles.
- The steps are made from expanded metal with a rough surface to prevent slipping.
- The steps remain in a horizontal position regardless of the angle of the stairway.
- The stairways are foldable for easy transport.
- The stairways are hot dip galvanized for long lifetime.
- It is possible to pre-assemble the stairways to the requested length previously to their transport to the building site, however, on-site assembly is also easily possible.
- The stairways are designed according to the European standard EN 12811-1