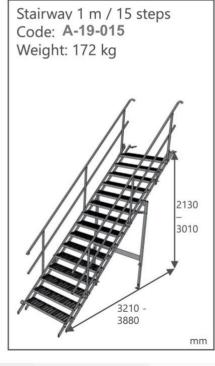

### Details:

- Available in 6 different lengths which can be safely connected to each other. By this means, up to 4.75 m of height can be conquered with only one stairway.
- Maximum number of steps is 21. To achieve this, two stairways have to be connected (e.g. 18 and 3 step stairways). All necessary attachments are included.
- Each stairway is delivered with two handrails which adjust to the inclination angle of the stairway.
- Regardless of the inclination angle of the stairway, the treads will always remain in a horizontal position.
- The stairway is locked as soon as it is placed at the desired angle.
- The stairways are made of square galvanised steel hollow profiles.
- The steps are made from expanded metal with a rough surface to prevent slipping.
- The steps remain in a horizontal position regardless of the angle of the stairway.
- The stairways are foldable for easy transport.
- The stairways are hot dip galvanized for long lifetime.
- It is possible to pre-assemble the stairways to the requested length previously to their transport to the building site, however, on-site assembly is also easily possible.
- The stairways are designed according to the European standard EN 12811-1