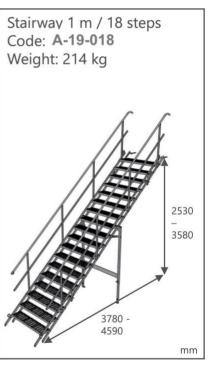

### Details:

- Available in 6 different lengths which can be safely connected to each other. By this means, up to 4.75 m of height can be conquered with only one stairway.
- Maximum number of steps is 21. To achieve this, two stairways have to be connected (e.g. 18 and 3 step stairways). All necessary attachments are included.
- Each stairway is delivered with two handrails which adjust to the inclination angle of the stairway.
- Regardless of the inclination angle of the stairway, the treads will always remain in a horizontal position.
- The stairway is locked as soon as it is placed at the desired angle.
- The stairways are made of square galvanised steel hollow profiles.
- The steps are made from expanded metal with a rough surface to prevent slipping.
- The steps remain in a horizontal position regardless of the angle of the stairway.
- The stairways are foldable for easy transport.
- The stairways are hot dip galvanized for long lifetime.
- It is possible to pre-assemble the stairways to the requested length previously to their transport to the building site, however, on-site assembly is also easily possible.
- The stairways are designed according to the European standard EN 12811-1