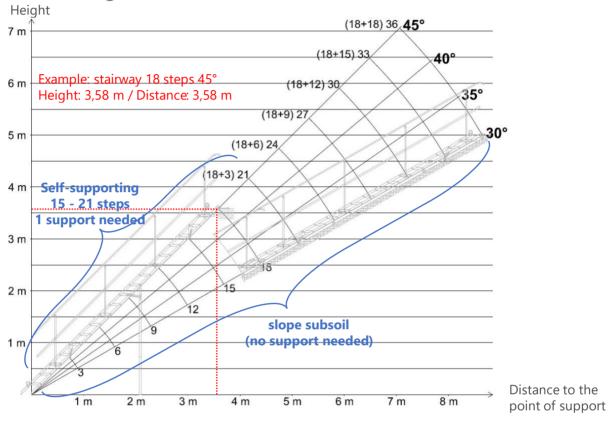

### Details:

- Available in 6 different lengths which can be safely connected to each other. By this means, up to 4.75 m of height can be conquered with only one stairway.
- Maximum number of steps is 21. To achieve this, two stairways have to be connected (e.g. 18 and 3 step stairways). All necessary attachments are included.
- Each stairway is delivered with two handrails which adjust to the inclination angle of the stairway.
- Regardless of the inclination angle of the stairway, the treads will always remain in a horizontal position.
- The stairway is locked as soon as it is placed at the desired angle.
- The stairways are made of square galvanised steel hollow profiles.
- The steps are made from expanded metal with a rough surface to prevent slipping.
- The steps remain in a horizontal position regardless of the angle of the stairway.
- The stairways are foldable for easy transport.
- The stairways are hot dip galvanized for long lifetime.
- It is possible to pre-assemble the stairways to the requested length previously to their transport to the building site, however, on-site assembly is also easily possible.
- The stairways are designed according to the European standard EN 12811-1

### **Inclination Diagram**

- >21 steps only on an slope subsoil
- >2 stairways connected only on an slope subsoil

Fall Protection Systems for the Construction Industry 4 GLOBAL SOURCING SL ES B53878229 03560 El Campello (Alicante) SPAIN