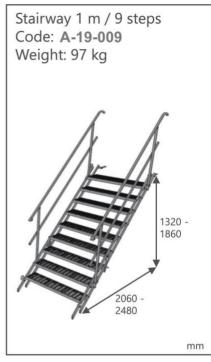

### Details:

- Available in 6 different lengths which can be safely connected to each other. By this means, up to 4.75 m of height can be conquered with only one stairway.
- Maximum number of steps is 21. To achieve this, two stairways have to be connected (e.g. 18 and 3 step stairways). All necessary attachments are included.
- Each stairway is delivered with two handrails which adjust to the inclination angle of the stairway.
- Regardless of the inclination angle of the stairway, the treads will always remain in a horizontal position.
- The stairway is locked as soon as it is placed at the desired angle.
- The stairways are made of square galvanised steel hollow profiles.
- The steps are made from expanded metal with a rough surface to prevent slipping.
- The steps remain in a horizontal position regardless of the angle of the stairway.
- The stairways are foldable for easy transport.
- The stairways are hot dip galvanized for long lifetime.
- It is possible to pre-assemble the stairways to the requested length previously to their transport to the building site, however, on-site assembly is also easily possible.
- The stairways are designed according to the European standard EN 12811-1