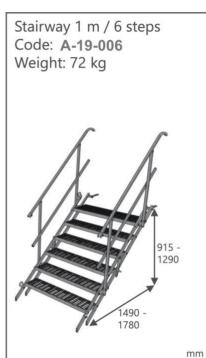

### Details:

- Available in 6 different lengths which can be safely connected to each other. By this means, up to 4.75 m of height can be conquered with only one stairway.
- Maximum number of steps is 21. To achieve this, two stairways have to be connected (e.g. 18 and 3 step stairways). All necessary attachments are included.
- Each stairway is delivered with two handrails which adjust to the inclination angle of the stairway.
- Regardless of the inclination angle of the stairway, the treads will always remain in a horizontal position.
- The stairway is locked as soon as it is placed at the desired angle.
- The stairways are made of square galvanised steel hollow profiles.
- The steps are made from expanded metal with a rough surface to prevent slipping.
- The steps remain in a horizontal position regardless of the angle of the stairway.
- The stairways are foldable for easy transport.
- The stairways are hot dip galvanized for long lifetime.
- It is possible to pre-assemble the stairways to the requested length previously to their transport to the building site, however, on-site assembly is also easily possible.
- The stairways are designed according to the European standard EN 12811-1