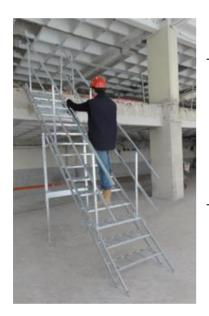

#### FOLDING STAIRWAY A-19: Stairs, according to EN 12811-1

These ladders meet the requirements of the European Norm EN 12811-1:2003.

Made of galvanized steel square profiles, the steps are slip resistant and made of expanded metal mesh.

The one-meter width of the stairways allows two-way access.

They are available in 6 different sizes that can be connected to each other safely.

### Details:

- Available in 6 different lengths which can be safely connected to each other. By this means, up to 4.75 m of height can be conquered with only one stairway.
- Maximum number of steps is 21. To achieve this, two stairways have to be connected (e.g. 18 and 3 step stairways). All necessary attachments are included.
- Each stairway is delivered with two handrails which adjust to the inclination angle of the stairway.
- Regardless of the inclination angle of the stairway, the treads will always remain in a horizontal position.
- The stairway is locked as soon as it is placed at the desired angle.
- The stairways are made of square galvanised steel hollow profiles.
- The steps are made from expanded metal with a rough surface to prevent slipping.
- The steps remain in a horizontal position regardless of the angle of the stairway.
- The stairways are foldable for easy transport.
- The stairways are hot dip galvanized for long lifetime.
- It is possible to pre-assemble the stairways to the requested length previously to their transport to the building site, however, on-site assembly is also easily possible.
- The stairways are designed according to the European standard EN 12811-1