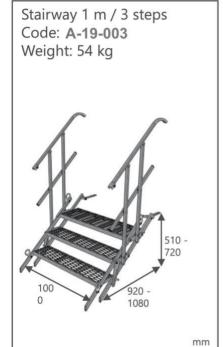

### Details:

- Available in 6 different lengths which can be safely connected to each other. By this means, up to 4.75 m of height can be conquered with only one stairway.
- Maximum number of steps is 21. To achieve this, two stairways have to be connected (e.g. 18 and 3 step stairways). All necessary attachments are included.
- Each stairway is delivered with two handrails which adjust to the inclination angle of the stairway.
- Regardless of the inclination angle of the stairway, the treads will always remain in a horizontal position.
- The stairway is locked as soon as it is placed at the desired angle.
- The stairways are made of square galvanised steel hollow profiles.
- The steps are made from expanded metal with a rough surface to prevent slipping.
- The steps remain in a horizontal position regardless of the angle of the stairway.
- The stairways are foldable for easy transport.
- The stairways are hot dip galvanized for long lifetime.
- It is possible to pre-assemble the stairways to the requested length previously to their transport to the building site, however, on-site assembly is also easily possible.
- The stairways are designed according to the European standard EN 12811-1