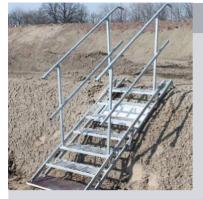

#### FOLDING STAIRWAY A-19: Stairs, according to EN 12811-1

These ladders meet the requirements of the European Norm EN 12811-1:2003.

Made of galvanized steel square profiles, the steps are slip resistant and made of expanded metal mesh.

The one-meter width of the stairways allows two-way access.

They are available in 6 different sizes that can be connected to each other safely.

### Details:

- Available in 6 different lengths which can be safely connected to each other. By this means, up to 4.75 m of height can be conquered with only one stairway.
- Maximum number of steps is 21. To achieve this, two stairways have to be connected (e.g. 18 and 3 step stairways). All necessary attachments are included.
- Each stairway is delivered with two handrails which adjust to the inclination angle of the stairway.
- Regardless of the inclination angle of the stairway, the treads will always remain in a horizontal position.
- The stairway is locked as soon as it is placed at the desired angle.
- The stairways are made of square galvanised steel hollow profiles.
- The steps are made from expanded metal with a rough surface to prevent slipping.
- The steps remain in a horizontal position regardless of the angle of the stairway.
- The stairways are foldable for easy transport.
- The stairways are hot dip galvanized for long lifetime.
- It is possible to pre-assemble the stairways to the requested length previously to their transport to the building site, however, on-site assembly is also easily possible.
- The stairways are designed according to the European standard EN 12811-1